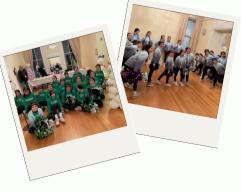

## Brittany Brittany Orthopedic PA an Irish dance

Impact Company dancers performed at the Elmhurst Park District Tree Lighting Event on Thursday, December 5th. The Petite Pms, Junior Poms, & Hip Hop Company performed to "Sleigh Ride" and the Petite, Mini, Junior, & Teen Company performed to "DJ Play a Christmas Song".